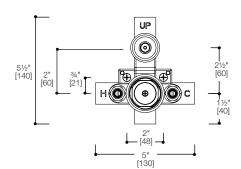

\*Approximate measurements for comparison only. Note: These dimensions and specifications are subject to change without notice.