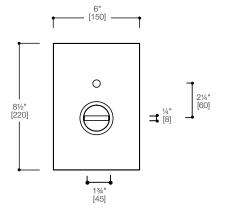

\*Approximate measurements for comparison only. Note: These dimensions and specifications are subject to change without notice.