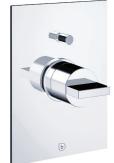

## opus-2 pressure balancing mixer with positive shut-off diverter

### FEATURES:

- Pressure balancing mixer with positive shut off diverter, square trim
- Durable, polished chrome finish and sleek design
- Solid brass valve body
- Pressure balancing anti-scald valve
- Adjustable temperature limit stop to control hot water temperature
- Integral shut-off / check valve
- NPT connection