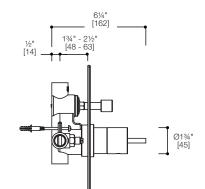

#### SPECIFICATIONS:

Warranty:

Limited lifetime warranty (residential) One year warranty (commercial) Brass body 6.4 gpm @ 60 psi

Material: Flow rate:

FINISHES: Polished chrome

ACCESSORIES: Requires rough-in TS820.RN

\*Approximate measurements for comparison only. Note: These dimensions and specifications are subject to change without notice.