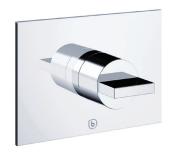

#### **FEATURES:**

- Pressure balancing mixer, square trim (shower outlet only)
- Durable, polished chrome finish and sleek design
- Solid brass valve body
- Pressure balancing anti-scald valve
- Adjustable temperature limit stop to control hot water temperature
- Integral shut-off / check valve

#### SPECIFICATIONS:

Warranty: Limited lifetime warranty (residential)

One year warranty (commercial)

Material: Brass body

Flow rate: 7.42 gpm @ 60 psi

Connection: 1/2" NPT

FINISHES:

Polished chrome