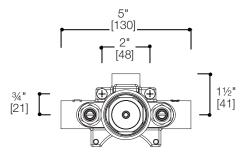

#### SPECIFICATIONS:

Warranty: Limited lifetime warranty (residential)

One year warranty (commercial)

Material: Brass body

Flow rate: 7.42 gpm @ 60 psi

Connection: 1/2" NPT

FINISHES:

Polished chrome

#### **ACCESSORIES:**

Requires rough-in TS810.RN