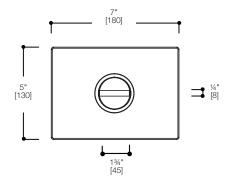

#### SPECIFICATIONS:

Warranty: Limited lifetime warranty (residential)

One year warranty (commercial)

Material: Brass body

Flow rate: 7.42 gpm @ 60 psi

Connection: 1/2" NPT

FINISHES:

Polished chrome