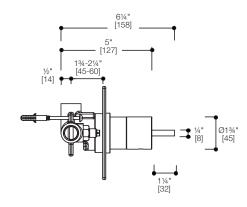

#### **ACCESSORIES:**

Requires rough-in TS810.RN

## INSTALLATION:

Install this product according to the installation guide.

Our products must be installed by certified professionals only and according to our installation guide as well as federal, provincial/state and local building codes and regulations.