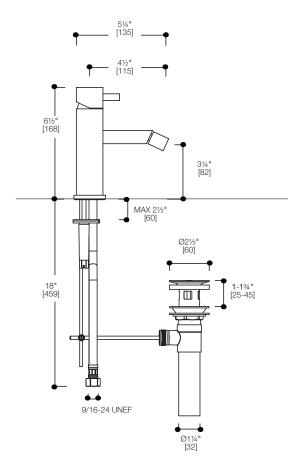

## SPECIFICATIONS:

Warranty: Limited lifetime warranty (residential)

One year warranty (commercial)

Material: Brass body Flow rate: 1.5 gpm @ 60 psi

FINISHES: Polished chrome

## CODES / STANDARDS APPLICABLE:

- Meets or exceeds ANSI / ASME standard A112.18.1 and CAN / CSA B125.1-05 requirements
- Listed with IAPMO bearing the UPC / cUPC mark
- California AB1953 compliant

\*Approximate measurements for comparison only. Note: These dimensions and specifications are subject to change without notice.