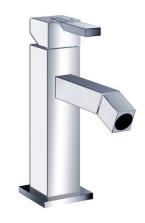

## opus·2 bidet mixer

## FEATURES:

- Single-hole bidet mixer
- Includes mechanical waste
- Durable, polished chrome finish and sleek design
- Brass valve body
- Ceramic disk valve cartridge for drip-free performance
- Includes NPT flexhose water supply lines