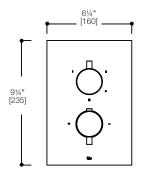

#### SPECIFICATIONS:

Warranty: Limited lifetime warranty

(residential)

One year warranty (commercial)

Connections: NPT ¾"

Material: Brass body

Flow rate: 14.0 gpm @ 60 psi

(output will vary depending on device)

### CODES / STANDARDS APPLICABLE:

- Meets or exceeds ANSI / ASME standard A112.18.1 and CAN / CSA B125.1-05 requirements
- Listed with IAPMO bearing the UPC / cUPC mark

\*Approximate measurements for comparison only.