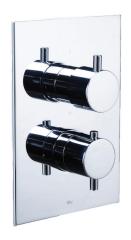

# pure-2 in-wall thermostatic mixer

#### FEATURES:

- In-wall thermostatic mixer with 3 port combination diverter (port 1 & port 2 can be operated individually or at the same time, port 3 can only be operated individually)
- Durable, polished chrome finish & sleek design
- Brass valve body
- NPT 3/4" connection
- Requires TS934 rough-in

FINISHES: Polished chrome

ACCESSORIES:

Requires rough-in TS934