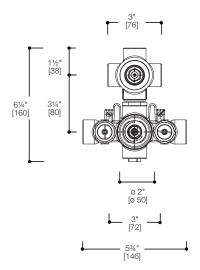

#### FEATURES:

- In-wall thermostatic mixer with 3 port combination diverter (port 1 & port 2 can be operated individually or at the same time, port 3 can only be operated individually)
- Durable, polished chrome finish & sleek design
- Brass valve body
- NPT 3/4" connection
- Requires TS934 rough-in

#### SPECIFICATIONS:

Warranty: Limited lifetime warranty

(residential)

One year warranty (commercial)

Connections: NPT ¾"

Material: Brass body

Flow rate: 14.0 gpm @ 60 psi

(output will vary depending on device)

FINISHES: Polished chrome

ACCESSORIES:

Requires rough-in TS934