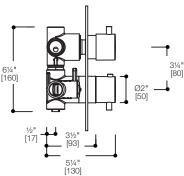

#### FEATURES:

- In-wall thermostatic mixer with 3 port combination diverter (port 1 & port 2 can be operated individually or at the same time, port 3 can only be operated individually)
- Durable, polished chrome finish & sleek design
- Brass valve body
- NPT 3/4" connection
- Requires TS934 rough-in

#### SPECIFICATIONS:

Warranty: Limited lifetime warranty

(residential)

One year warranty (commercial)

Connections: NPT ¾"

Material: Brass body

Flow rate: 14.0 gpm @ 60 psi

(output will vary depending on device)

FINISHES: Polished chrome

ACCESSORIES:

Requires rough-in TS934