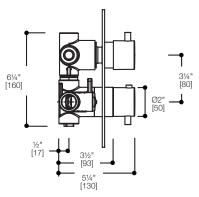

### SPECIFICATIONS:

Warranty: Limited lifetime warranty

(residential)

One year warranty (commercial)

Connections: NPT ¾"

Material: Brass body

Flow rate: 14.0 gpm @ 60 psi

(output will vary depending on device)

FINISHES: Polished chrome

ACCESSORIES:

Requires rough-in TS922

Note: These dimensions and specifications are subject to change without notice.