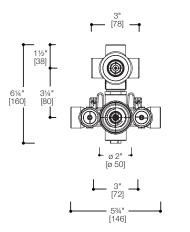

### SPECIFICATIONS:

Warranty: Limited lifetime warranty

(residential)

One year warranty (commercial)

Connections: NPT ¾"

Material: Brass body

Flow rate: 14.0 gpm @ 60 psi

(output will vary depending on device)

FINISHES: Polished chrome

ACCESSORIES:

Requires rough-in TS922

Note: These dimensions and specifications are subject to change without notice.