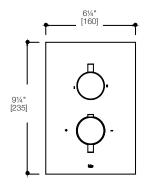

## CODES / STANDARDS APPLICABLE:

- Meets or exceeds ANSI / ASME standard A112.18.1 and CAN / CSA B125.1-05 requirements
- Listed with IAPMO bearing the UPC / cUPC mark

\*Approximate measurements for comparison only.

Note: These dimensions and specifications are subject to change without notice.