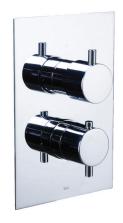

# pure·2 in-wall thermostatic mixer

#### **FEATURES:**

- In-wall thermostatic mixer with 2 port diverter
- Durable, polished chrome finish & sleek design
- Brass valve body
- NPT 34" connection
- Requires TS922 rough-in