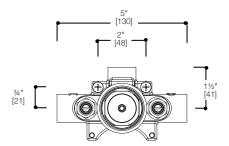

## SPECIFICATIONS:

Warranty:

Material:

Flow rate:

Connections:

Limited lifetime warranty (residential) NPT ½" One year warranty (commercial) Brass body 7.42 gpm @ 60 psi 6

FINISHES: Polished chrome

ACCESSORIES: Requires rough-in TS810.RN