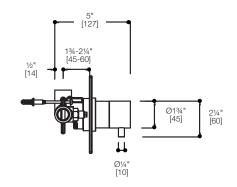

#### FEATURES:

- Pressure balancing mixer, square trim (shower outlet only)
- Modern, elegant, contemporary design
- Durable polished chrome finish
- Solid brass valve body
- Pressure balancing anti-scald valve
- Adjustable temperature limit stop to control hot water temperature
- Integral shut-off / check valve
- 1/2" NPT connection
- Shower outlet only

## SPECIFICATIONS:

Warranty:

Material:

Flow rate:

Connections:

Limited lifetime warranty (residential) NPT ½" One year warranty (commercial) Brass body 7.42 gpm @ 60 psi 6

FINISHES: Polished chrome

ACCESSORIES: Requires rough-in TS810.RN