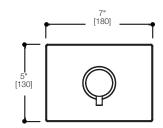

## SPECIFICATIONS:

Warranty:

Material:

Flow rate:

Connections:

Limited lifetime warranty (residential) NPT ½" One year warranty (commercial) Brass body 7.42 gpm @ 60 psi 6

FINISHES: Polished chrome

ACCESSORIES: Requires rough-in TS810.RN