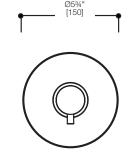

shut-off / check valve
- ½" NPT connection
- Shower outlet only

### SPECIFICATIONS:

Warranty: Limited lifetime warranty

(residential)

One year warranty (commercial)

Connections: NPT ½"

Material: Brass body

Flow rate: 7.42 gpm @ 60 psi

FINISHES:

Polished chrome

### ACCESSORIES:

Requires rough-in TS810.RN

# INSTALLATION:

Install this product according to the installation guide.

Our products must be installed by certified professionals only and according to our installation guide as well as federal, provincial/state and local building codes and regulations.

#### CARE AND MAINTENANCE:

See Installation Manual

# CODES / STANDARDS APPLICABLE:

- Meets or exceeds ANSI / ASME standard A112.18.1 and CAN / CSA B125.1-05 requirements
- Listed with IAPMO bearing the UPC / cUPC mark











\*Approximate measurements for comparison only.

Note: These dimensions and specifications are subject to change without notice