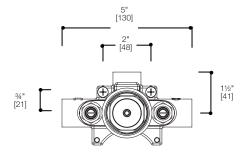

-off / check valve
- ½" NPT connection
- Shower outlet only

### SPECIFICATIONS:

Warranty: Limited lifetime warranty

(residential)

One year warranty (commercial)

Connections: NPT ½"

Material: Brass body

Flow rate: 7.42 gpm @ 60 psi

FINISHES:

Polished chrome

### ACCESSORIES:

Requires rough-in TS810.RN

# INSTALLATION:

Install this product according to the installation guide.

Our products must be installed by certified professionals only and according to our installation guide as well as federal, provincial/state and local building codes and regulations.

#### CARE AND MAINTENANCE:

See Installation Manual

# CODES / STANDARDS APPLICABLE:

- Meets or exceeds ANSI / ASME standard A112.18.1 and CAN / CSA B125.1-05 requirements
- Listed with IAPMO bearing the UPC / cUPC mark











\*Approximate measurements for comparison only.

Note: These dimensions and specifications are subject to change without notice