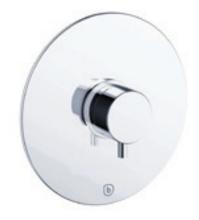

# pure-2 pressure balancing mixer

# FEATURES:

- Pressure balancing mixer, round trim (shower outlet only)
- Modern, elegant, contemporary design
- Durable polished chrome finish
- Solid brass valve body
- Pressure balancing anti-scald valve
- Adjustable temperature limit stop to control hot water temperature
- Integral shut-off / check valve
- ½" NPT connection
- Shower outlet only

Polished chrome