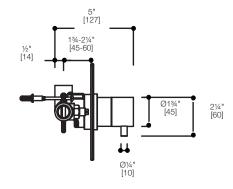

### SPECIFICATIONS:

Warranty: Limited lifetime warranty

(residential)

One year warranty (commercial)

Connections: NPT ½"

Material: Brass body

Flow rate: 7.42 gpm @ 60 psi

FINISHES: