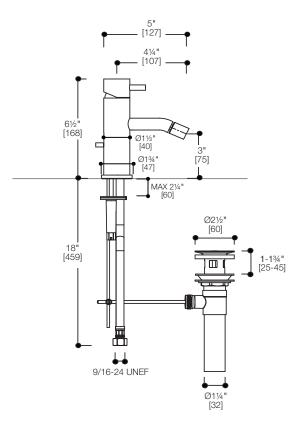

\*Approximate measurements for comparison only. Note: These dimensions and specifications are subject to change without notice.