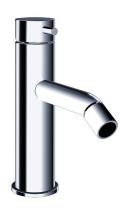

## pure-2 bidet mixer

### FEATURES:

- Single-hole bidet mixer
- Durable finish and sleek design
- Brass valve body
- Ceramic disk valve cartridge for drip-free performance
- Includes NPT flexhose water supply lines
- Includes mechanical waste

### SPECIFICATIONS:

Warranty: Limited lifetime warranty

(residential)

One year warranty (commercial)

Material: Brass body Flow rate: 1.5 gpm @ 60 psi

FINISHES:

Polished chrome