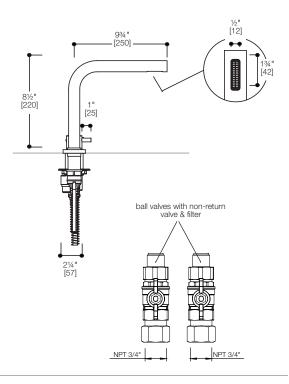

#### FEATURES:

- Four-hole deck-mounted bath mixer with round wand handshower & flexible hose
- Durable finish and sleek design
- Brass valve body
- 9¾" spout with customized laminar flow
- Ceramic disk valve cartridge for drip-free performance
- Includes flexhose water supply lines

### SPECIFICATIONS:

| Warranty: |
|-----------|
|-----------|

Connection:

Material:

Flow rate:

Limited lifetime warranty (residential) One year warranty (commercial) NPT 34" Brass body TBC gpm @ 80 psi Handshower Flow rate: 2.0 gpm @ 80 psi