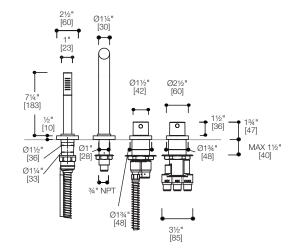

#### FEATURES:

- Four-hole deck-mounted bath mixer with round wand handshower & flexible hose
- Durable finish and sleek design
- Brass valve body
- 9¾" spout with customized laminar flow
- Ceramic disk valve cartridge for drip-free performance
- Includes flexhose water supply lines

### SPECIFICATIONS:

| Warranty: |
|-----------|
|-----------|

Connection:

Material:

Flow rate:

Limited lifetime warranty (residential) One year warranty (commercial) NPT 34" Brass body TBC gpm @ 80 psi Handshower Flow rate: 2.0 gpm @ 80 psi