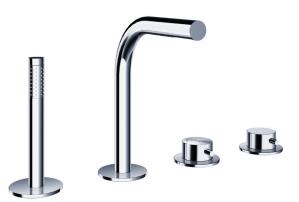

## pure-2 deck-mounted bath mixer with handshower

#### FEATURES:

- Four-hole deck-mounted bath mixer with round wand handshower & flexible hose
- Durable finish and sleek design
- Brass valve body
- 9¾" spout with customized laminar flow
- Ceramic disk valve cartridge for drip-free performance
- Includes flexhose water supply lines