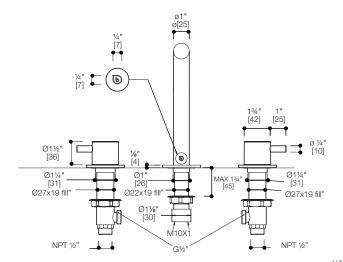

## SPECIFICATIONS:

Warranty: Limited lifetime warranty

(residential)

One year warranty (commercial)

Connection: NPT ½"

Material: Brass body

Flow rate: 1.5 gpm @ 60 psi

FINISHES: Polished chrome

#### ACCESSORIES:

Requires push button waste TW120 or TW121