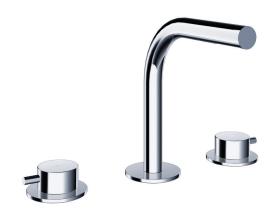

## pure-2 deck-mounted basin mixer

## FEATURES:

- Three-hole deck-mounted basin mixer
- Durable finish and sleek design
- Brass valve body
- 7" spout with Neoperl laminar flow aerator
- Ceramic disk valve cartridge for drip-free performance
- Includes NPT flexhose water supply