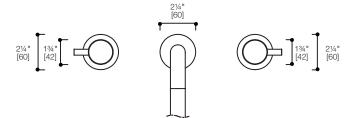

## FEATURES:

- Three-hole deck-mounted basin mixer
- Durable finish and sleek design
- Brass valve body
- 7" spout with Neoperl laminar flow aerator
- Ceramic disk valve cartridge for drip-free performance
- Includes NPT flexhose water supply