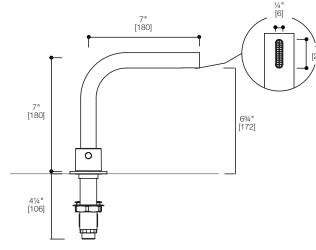

## FEATURES:

- Three-hole deck-mounted basin mixer
- Durable finish and sleek design
- Brass valve body
- 7" spout with Neoperl laminar flow aerator
- Ceramic disk valve cartridge for drip-free performance
- Includes NPT flexhose water supply

## SPECIFICATIONS:

Warranty: Limited lifetime warranty

(residential)

One year warranty (commercial)

Connection: NPT ½"

Material: Brass body

Flow rate: 1.5 gpm @ 60 psi

FINISHES: Polished chrome