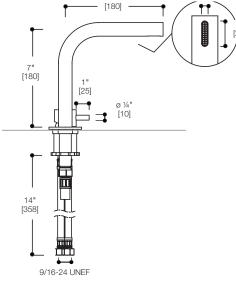

### FEATURES:

- Two-hole deck-mounted basin mixer
- Durable finish and sleek design
- Brass valve body
- 7" spout with Neoperl laminar flow aerator
- Ceramic disk valve cartridge for drip-free performance
- Includes NPT flexhose water supply

### SPECIFICATIONS:

Warranty: Limited lifetime warranty

(residential)

One year warranty (commercial)

Connection: NPT %"

Material: Brass body

Flow rate: 1.5 gpm @ 60 psi

FINISHES: Polished chrome