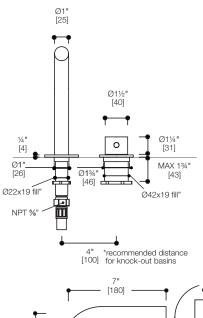

### SPECIFICATIONS:

Warranty: Limited lifetime warranty

(residential)

One year warranty (commercial)

Connection: NPT %"

Material: Brass body

Flow rate: 1.5 gpm @ 60 psi

FINISHES: Polished chrome

#### ACCESSORIES:

Requires push button waste TW120 or TW121