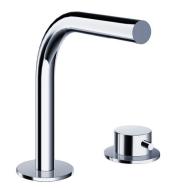

## pure-2 deck-mounted basin mixer

### FEATURES:

- Two-hole deck-mounted basin mixer
- Durable finish and sleek design
- Brass valve body
- 7" spout with Neoperl laminar flow aerator
- Ceramic disk valve cartridge for drip-free performance
- Includes NPT flexhose water supply