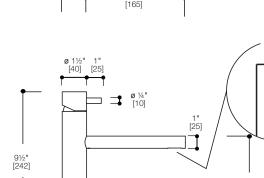

\*Approximate measurements for comparison only.

Note: These dimensions and specifications are subject to change without notice