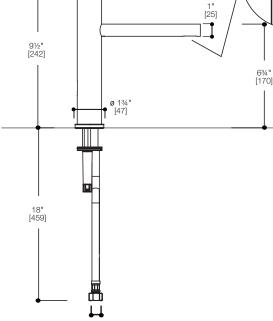

\*Approximate measurements for comparison only.

Note: These dimensions and specifications are subject to change without notice