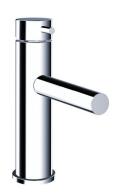

# pure-2 deck-mounted basin mixer

### FEATURES:

- Single-hole deck-mounted basin mixer
- Durable finish and sleek design
- 61/2" spout with Neoperl laminar flow aerator
- Ceramic disk valve cartridge for drip-free performance
- Includes NPT flexhose water supply
- Includes push button waste

### SPECIFICATIONS:

Warranty: Limited lifetime warranty (residential)

One year warranty (commercial)

Material: Brass body

Flow rate: 1.5 gpm @ 60 psi

FINISHES:

Polished chrome