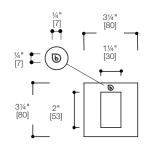

\*Approximate measurements for comparison only. Note: These dimensions and specifications are subject to change without notice.