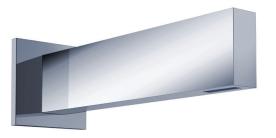

## opus·2 in-wall bathtub filler

### FEATURES:

- In-wall bathtub filler, square trim
- 11¾" spout with customized laminar flow
- Durable, polished chrome finish and sleek design