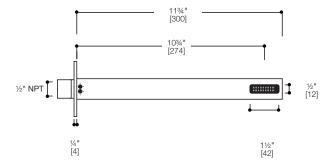

### FEATURES:

- In-wall bathtub filler, square trim
- 11¾" spout with customized laminar flow
- Durable, polished chrome finish and sleek design

#### SPECIFICATIONS:

Warranty:

Material:

Flow rate:

Connection:

Limited lifetime warranty (residential) One year warranty (commercial) Brass body 9.4 gpm @ 80 psi ½" NPT

FINISHES: Polished chrome

\*Approximate measurements for comparison only. Note: These dimensions and specifications are subject to change without notice.