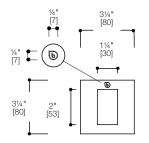

\*Approximate measurements for comparison only. Note: These dimensions and specifications are subject to change without notice.