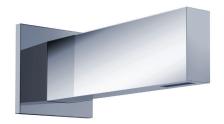

#### FEATURES:

- In-wall bathtub filler, square trim
- 9" spout with customized laminar flow
- Durable, polished chrome finish and sleek design