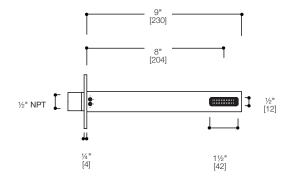

### SPECIFICATIONS:

Warranty:

Material:

Flow rate: Connection: Limited lifetime warranty (residential) One year warranty (commercial) Brass body 9.4 gpm @ 80 psi ½" NPT

FINISHES: Polished chrome

\*Approximate measurements for comparison only. Note: These dimensions and specifications are subject to change without notice.