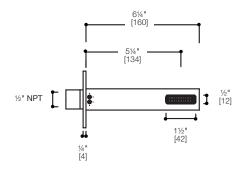

### SPECIFICATIONS:

Warranty: Limited lifetime warranty (residential)

One year warranty (commercial)

Material: Brass body

9.4 gpm @ 80 psi Flow rate:

Connection: 1/2" NPT

FINISHES:

Polished chrome

## CODES / STANDARDS APPLICABLE:

- Meets or exceeds ANSI / ASME standard A112.18.1 and CAN / CSA B125.1-05 requirements
- Listed with IAPMO bearing the UPC / cUPC mark

\*Approximate measurements for comparison only. Note: These dimensions and specifications are subject to change without notice.