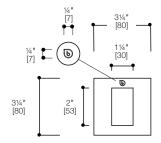

## CODES / STANDARDS APPLICABLE:

- Meets or exceeds ANSI / ASME standard A112.18.1 and CAN / CSA B125.1-05 requirements
- Listed with IAPMO bearing the UPC / cUPC mark

\*Approximate measurements for comparison only. Note: These dimensions and specifications are subject to change without notice.