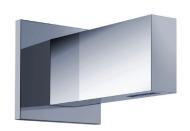

# opus-2 in-wall bathtub filler

## FEATURES:

- In-wall bathtub filler, square trim
- 61/4" spout with customized laminar flow
- Durable, polished chrome finish and sleek design