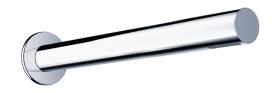

## FEATURES:

- In-wall bathtub filler, round trim
- 11¾" spout with customized laminar flow
- Durable finish and sleek design

### SPECIFICATIONS:

Warranty: Limited lifetime warranty (residential)

One year warranty (commercial)

Material: Brass body

9.4 gpm @ 80 psi Flow rate:

Connection: 1/2" NPT

FINISHES:

Polished chrome