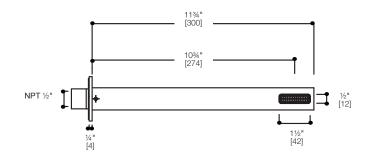

## FEATURES:

- In-wall bathtub filler, round trim
- 11¾" spout with customized laminar flow
- Durable finish and sleek design

### SPECIFICATIONS:

Warranty: Limited lifetime warranty (residential)

One year warranty (commercial)

Material: Brass body

9.4 gpm @ 80 psi Flow rate:

Connection: 1/2" NPT

FINISHES:

Polished chrome