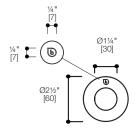

## FEATURES:

- In-wall bathtub filler, round trim
- 11¾" spout with customized laminar flow
- Durable finish and sleek design

### SPECIFICATIONS:

Warranty: Limited lifetime warranty (residential)

One year warranty (commercial)

Material: Brass body

9.4 gpm @ 80 psi Flow rate:

Connection: 1/2" NPT

FINISHES:

Polished chrome