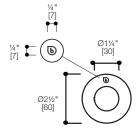

### SPECIFICATIONS:

Warranty: Limited lifetime warranty (residential)

One year warranty (commercial)

Material: Brass body

9.4 gpm @ 80 psi Flow rate:

Connection: 1/2" NPT

FINISHES:

Polished chrome

## CODES / STANDARDS APPLICABLE:

- Meets or exceeds ANSI / ASME standard A112.18.1 and CAN / CSA B125.1-05 requirements
- Listed with IAPMO bearing the UPC / cUPC mark

\*Approximate measurements for comparison only.