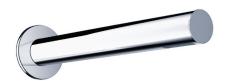

# pure-2 in-wall bathtub filler

## FEATURES:

- In-wall bathtub filler, round trim
- 9" spout with customized laminar flow
- Durable finish and sleek design