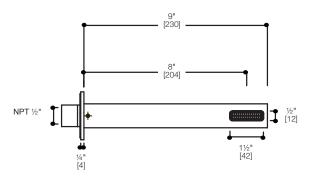

## FEATURES:

- In-wall bathtub filler, round trim
- 9" spout with customized laminar flow
- Durable finish and sleek design

### SPECIFICATIONS:

Warranty: Limited lifetime warranty (residential)

One year warranty (commercial)

Material: Brass body

9.4 gpm @ 80 psi Flow rate:

Connection: 1/2" NPT

FINISHES:

Polished chrome