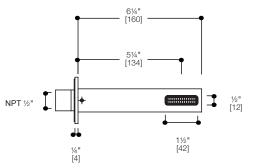

## FEATURES:

- In-wall bathtub filler, round trim
- 61/4" spout with customized laminar flow
- Durable finish and sleek design

### SPECIFICATIONS:

Warranty:

Material:

Flow rate:

Connection:

Limited lifetime warranty (residential) One year warranty (commercial) Brass body 9.4 gpm @ 80 psi ½" NPT

FINISHES: Polished chrome