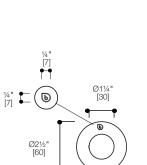

## FEATURES:

- In-wall bathtub filler, round trim
- 61/4" spout with customized laminar flow
- Durable finish and sleek design

### SPECIFICATIONS:

Warranty:

Material:

Flow rate:

Connection:

Limited lifetime warranty (residential) One year warranty (commercial) Brass body 9.4 gpm @ 80 psi ½" NPT

FINISHES: Polished chrome