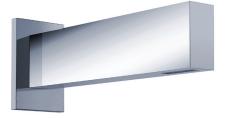

#### FEATURES:

- In-wall bathtub filler, square trim
- 10" spout with Neoperl laminar flow aerator
- Durable, polished chrome finish and sleek design