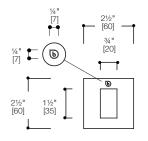

\*Approximate measurements for comparison only. Note: These dimensions and specifications are subject to change without notice.