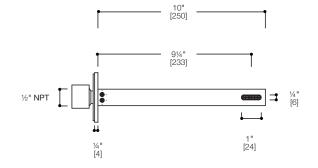

### SPECIFICATIONS:

Warranty:

Material:

Flow rate: Connection: Limited lifetime warranty (residential) One year warranty (commercial) Brass body 1.5 gpm @ 60 psi ½" NPT

FINISHES: Polished chrome

\*Approximate measurements for comparison only. Note: These dimensions and specifications are subject to change without notice.