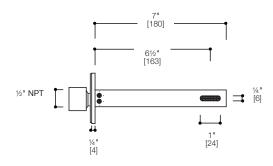

# **TF250 SPECIFICATIONS**

\*Approximate measurements for comparison only. Note: These dimensions and specifications are subject to change without notice.

*CAL* Green