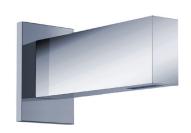

## FEATURES:

- In-wall bathtub filler, square trim
- 7" spout with Neoperl laminar flow aerator
- Durable, polished chrome finish and sleek design