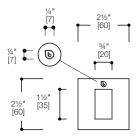

# **TF250 SPECIFICATIONS**

\*Approximate measurements for comparison only. Note: These dimensions and specifications are subject to change without notice.

*CAL* Green