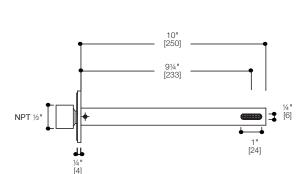

#### FEATURES:

- In-wall basin filler, round trim
- 10" spout with Neoperl Laminar flow aerator
- Durable finish and sleek design

### SPECIFICATIONS:

Warranty:

Material:

Flow rate: Connection: Limited lifetime warranty (residential) One year warranty (commercial) Brass body 1.5 gpm @ 60 psi ½" NPT

FINISHES: Polished chrome

Ø1" [25]

<sup>1</sup>⁄4" [7] ♥

৾৾৾৾

<sup>1</sup>/<sub>4</sub>"

\*Approximate measurements for comparison only. Note: These dimensions and specifications are subject to change without notice.

2013-06