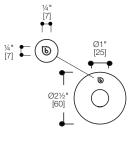

### SPECIFICATIONS:

Warranty:

Material:

Flow rate:

Connection:

Limited lifetime warranty (residential) One year warranty (commercial) Brass body 1.5 gpm @ 60 psi ½" NPT

FINISHES: Polished chrome

\*Approximate measurements for comparison only. Note: These dimensions and specifications are subject to change without notice.