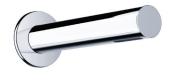

## pure-2 in-wall basin filler

### FEATURES:

- In-wall basin filler, round trim
- 7" spout with Neoperl laminar flow aerator
- Durable finish and sleek design