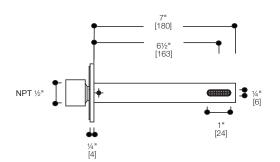

### FEATURES:

- In-wall basin filler, round trim
- 7" spout with Neoperl laminar flow aerator
- Durable finish and sleek design

### SPECIFICATIONS:

Warranty:

Material:

Flow rate:

Connection:

Limited lifetime warranty (residential) One year warranty (commercial) Brass body 1.5 gpm @ 60 psi ½" NPT

FINISHES: Polished chrome

\*Approximate measurements for comparison only. Note: These dimensions and specifications are subject to change without notice.