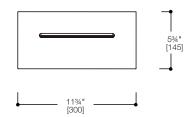

## SPECIFICATIONS:

Warranty:

Material:

Flow Rate:

Dimension:

Connection:

Lifetime Limited Warranty (Residential) One Year Warranty (Commercial) Brass 2.5 gpm @ 80 psi 11¾" x 5¾" (300mm x 145mm)\* ½" NPT

FINISHES:

\*Approximate measurements for comparison only. **Note:** These dimensions and specifications are subject to change without notice.

2013-06