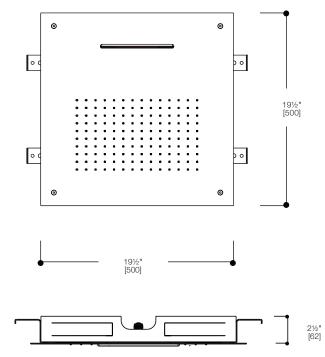

#### SPECIFICATIONS:

Warranty: Lifetime Limited Warranty (Residential)

One Year Warranty (Commercial)

Material: Brass Spray Nozzles: 140

2.5 gpm @ 80 psi Flow Rate:

Dimension: 191/2" x 191/2" (500mm x 500mm)\*

1/2"NPT Connection:

FINISHES:

Polished chrome

\*Approximate measurements for comparison only.

Note: These dimensions and specifications are subject to change without notice.