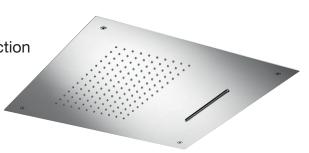

# **TE704 SPECIFICATIONS**

ceiling recessed rain shower head with waterfall function

### FEATURES:

- Modern, clean, contemporary design with waterfall function
- Durable, polished chrome finish
- Brass construction
- Includes recessed mounting bracket
- Requires a minimum two-way shower control valve