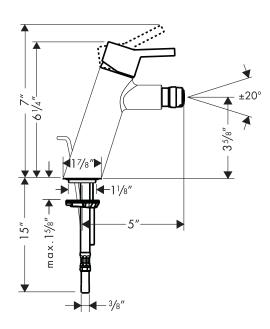

The measurements shown are for reference only.

Products and specifications shown are subject to change without notice.

Specification sheet revised 1/2008

### **Product Features**

- Solid brass
- Single-hole mount
- Single handle with M2 ceramic cartridge
- Swivel bidet aerator
- 2.2 gpm
- Includes pop-up drain

#### **Installation Notes**

- 3/8" supply hoses requires 3/8" compression fittings
- Not for use on a vertical spray bidet