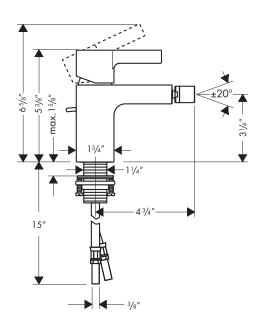

#### **Installation Notes**

- 3/8" supply hoses requires 3/8" compression fittings
- Not for use on bidet with vertical spray

The measurements shown are for reference only.

Products and specifications shown are subject to change without notice.