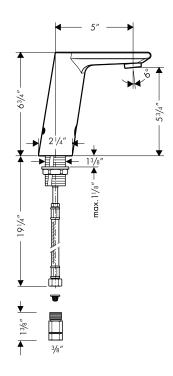

## **Optional Accessories**

 Grid drain
 06400000

 Base plate
 14018001

The measurements shown are for reference only.

Products and specifications shown are subject to change without notice.

Specification sheet revised 12/2007