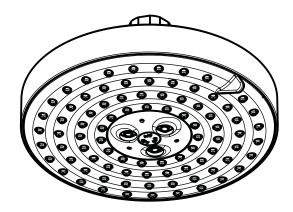

# Raindance S 150 AIR 3-Jet Showerhead

### **Product Features**

- Oversized spray face
- AIR injection technology
- Three spray modes: AIR, Whirl AIR, Balance AIR
- 86 no-clog spray channels
- Rubit<sup>TM</sup> self cleaning system
- 2.5 gpm max.