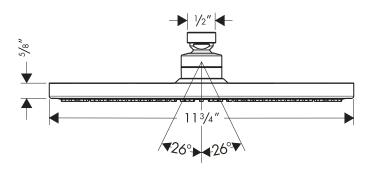

## **Optional Accessories**

| Raindance 15" showerarm | 27413XX1 |
|-------------------------|----------|
| Raindance 9" showerarm  | 27422XX1 |

The measurements shown are for reference only.

Products and specifications shown are subject to change without notice.