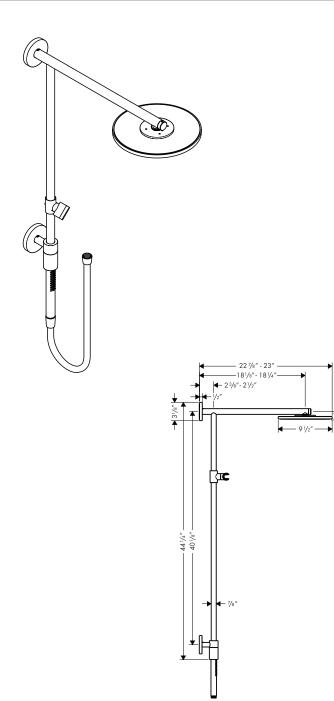

## **Available Finishes**

| Chrome         | 27164001 |
|----------------|----------|
| Brushed Nickel | 27164821 |

The measurements shown are for reference only.

Products and specifications shown are subject to change without notice.