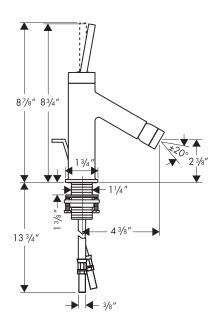

## **Installation Notes**

- Not suitable for use on vertical spray bidets
- 3/8" supply hoses requires 3/8" compression fittings

The measurements shown are for reference only.

Products and specifications shown are subject to change without notice.