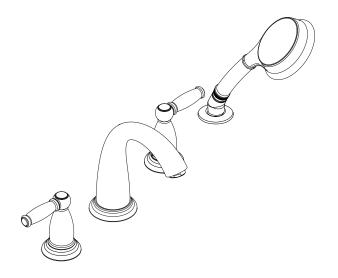

# Swing C Trim, 4-Hole Roman Tub Set

#### **Product Features**

- Lever handles
- Solid brass
- Deck mounted
- Handshower with three spray modes: full, massage, turbo
- Handshower flow rate 2.5 gpm max.
- Tub spout with diverter
- Protection against backflow provided by check valve