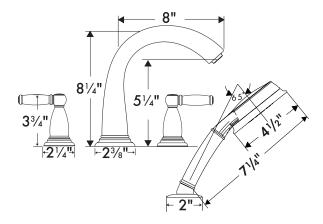

## **Required Accessories**

Rough 06646000

The measurements shown are for reference only.

Products and specifications shown are subject to change without notice.

Specification sheet revised 12/2007