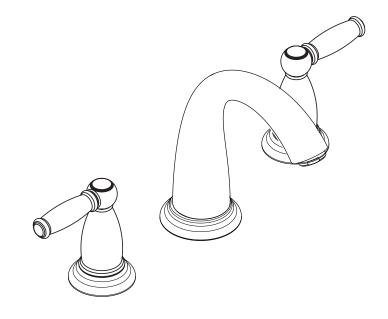

# Swing C Trim, 3-Hole Roman Tub Set

## **Product Features**

- Lever handles
- Solid brass
- Deck mounted