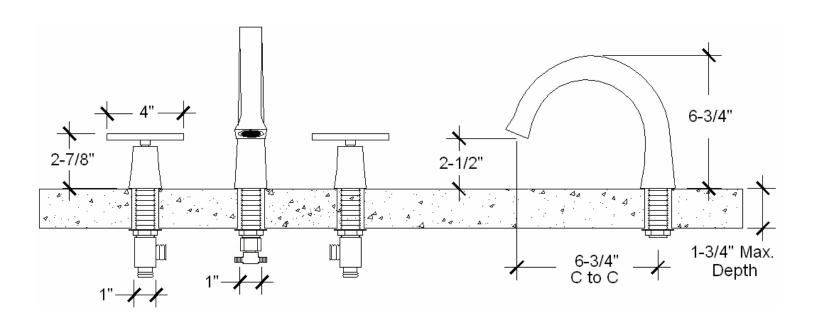

## PRODUCT SPECIFICATIONS CIXX DECK MOUNT TALL (CX LAV DM T)

## **FACTS**

Unique Hand Forged Construction
(Solid Brass or Solid Stainless Steel)
1-5/8" x 1-3/4" escutcheon base
Drill holes at 1-1/8" for valves and spout
TEE and braided stainless steel supply hoses included