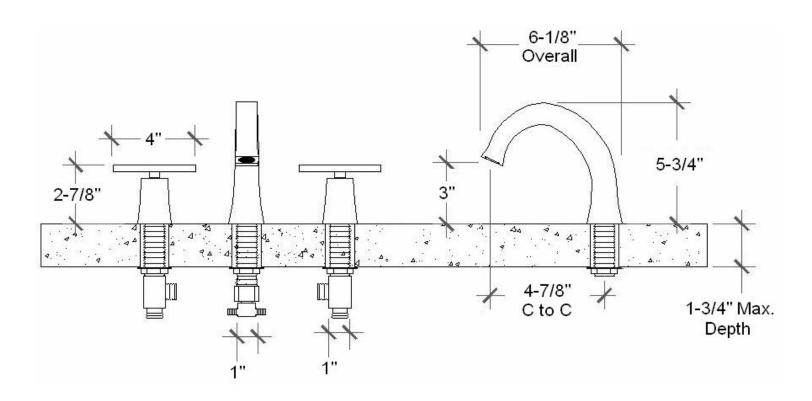

## PRODUCT SPECIFICATIONS CIXX DECK MOUNT SHORT (CX LAV DM S)

## **FACTS**

Unique Hand Forged Construction (Solid Brass or Solid Stainless Steel) 1-5/8" x 1-3/4" escutcheon base Drill holes at 1-1/8" for valves and spout TEE and braided stainless steel supply hoses included