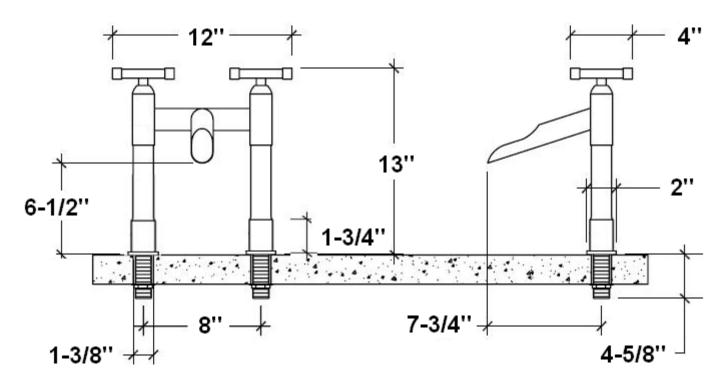

#### **FACTS**

3/4" Quarter-turn Ceramic Cartridges, 10 GPM (depending on water pressure) Legs 8" on center (Leg on hot side is insulated)

Holes should be drilled at 1-1/8" to 1-1/4" (2" Trim rings cover gaps)

Plumber supplies Sweat Adapter (straight or elbow). Rough must be rigid.

3/4" NPS connection for mounting (1" O.D.) – compression fitting

IAPMO Approved

Available in Four Standard Finishes (WaterBridge Collection)