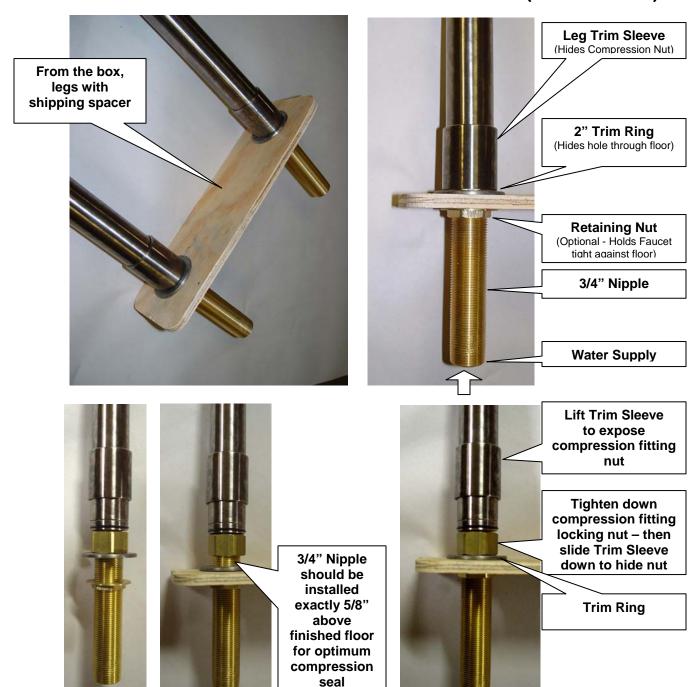

## PRODUCT SPECIFICATIONS

### WATERBRIDGE - ROMAN TUB FILLER - DECK MOUNT (WB RTF DM)



#### **FACTS**

3/4" Quarter-turn Ceramic Cartridges, 10 GPM (depending on water pressure) Legs 8" on center (Leg on hot side is insulated)

Holes should be drilled at 1-1/8" to 1-1/4" (2" Trim rings cover gaps)

Plumber supplies Sweat Adapter (straight or elbow). Rough must be rigid.

3/4" NPS connection for mounting (1" O.D.) – compression fitting

IAPMO Approved

Available in Four Standard Finishes (WaterBridge Collection)

Rustic Copper (RC) Oil Rubbed Bronze (ORB)

Rustic Nickel (RN) Pizzazz Nickel (PN)

Stabilizer Tee available in matching finishes as an accessory.





## **INSTALLATION DETAILS**

# WATERBRIDGE ROMAN TUB FILLER - FLOOR MOUNT (WB RTF FM)