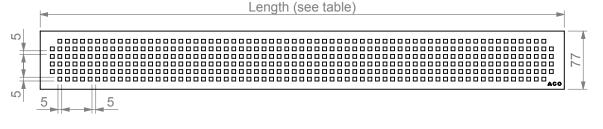

### Quadrato grate

Plastic plugs pushed through hole - act as friction lock to hold grate in place. Also used to hold optional light units in place.