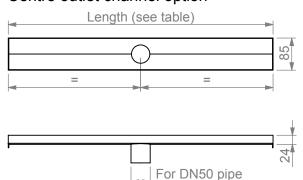

## Centre outlet channel option

## End outlet channel option Length - see table

| Length (mm)         | 700 | 800 | 900 | 1000 | 1200 | 1400 |
|---------------------|-----|-----|-----|------|------|------|
| Channel weight (kg) | 1.1 | 1.2 | 1.4 | 1.5  | 1.7  | 1.9  |
| Grate weight (kg)   | 1.2 | 1.3 | 1.4 | 1.6  | 1.7  | 1.8  |

#### Specification Clause

The QuARTz by ACO, ShowerChannel complete with Quadrato grate shall be stainless steel, grade 304 with electropolished surface.

Channel shall be 85mm wide and 24mm deep. The channel outlet is to suit a DN50 pipe. The length, as specified, on designers plans/specifications.