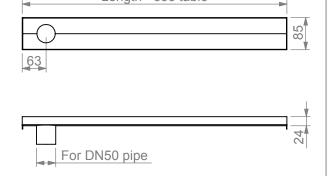

## End outlet channel option Length - see table

| Length (mm)         | 700 | 800 | 900 | 1000 | 1200 | 1400 |
|---------------------|-----|-----|-----|------|------|------|
| Channel weight (kg) | 1.1 | 1.2 | 1.4 | 1.5  | 1.7  | 1.9  |
| Grate weight (kg)   | 1.2 | 1.3 | 1.4 | 1.6  | 1.7  | 1.8  |

#### Specification Clause

The QuARTz by ACO, ShowerChannel complete with Quadrato grate shall be stainless steel, grade 304 with electropolished surface.

Channel shall be 85mm wide and 24mm deep. The channel outlet is to suit a DN50 pipe. The length, as specified, on designers plans/specifications.