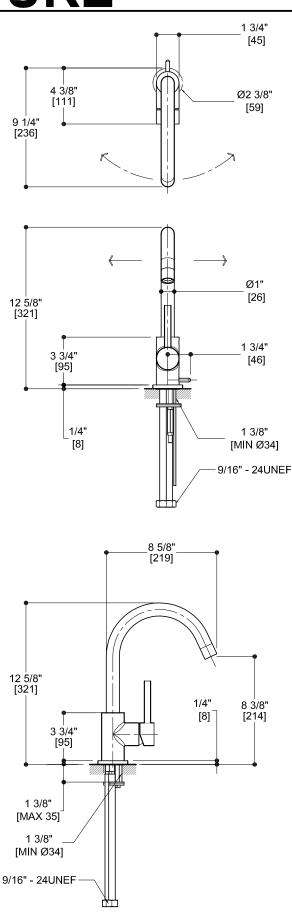

# Specifications: Warranty:

Material: Flow Rate: Cartridge type: Valve size: Spout: Lifetime limited warranty (Residential use) One year (Commercial use) Solid cast brass 1.5 gpm @ 60.0 PSI Hain-Yo ceramic 1-3/8" (Ø35mm) 8-5/8" (219mm)

Note: These dimensions and specifications are subject to change without notice.

Blu Bathworks Inc. • 3614 East 1st Avenue, Vancouver, B.C., Canada V5MIC3 Toll Free: 1-866-907-0122 • T: 1-604-299-0122 • F: 1-604-299-0125 www.blubathworks.com