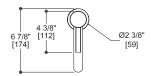

### SPECIFICATIONS:

Warranty: Lifetime Limited Warranty (Residential)

One Year Warranty (Commercial)

Material: Solid cast brass
Flow Rate: 1.5 gpm @ 60 PSI
Valve Size: 1¾" (Ø35mm)
Spout: 6¾" (169mm)

FINISHES:

\*Approximate measurements for comparison only.

Note: These dimensions and specifications are subject to change without notice.