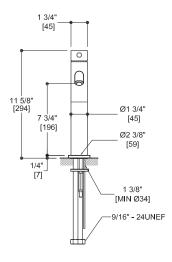

### SPECIFICATIONS:

Warranty: Lifetime Limited Warranty (Residential)

One Year Warranty (Commercial)

Material: Solid cast brass
Flow Rate: 1.5 gpm @ 60 PSI
Valve Size: 1¾" (Ø35mm)
Spout: 6¾" (169mm)

FINISHES:

### **ACCESSORIES:**

Requires TW120 or TW121 push-button waste

\*Approximate measurements for comparison only.

Note: These dimensions and specifications are subject to change without notice.