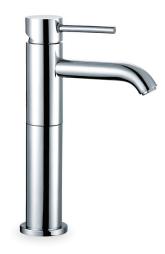

# TSP110 SPECIFICATIONS SINGLE-HOLE RAISED DECK MOUNTED BASIN MIXER

# **FEATURES:**

- Modern styling
- Durable finishes
- Brass valve bodies
- Fixed spout design
- Ceramic disk valve cartridge for drip-free performance
- Includes NPT braided water supply lines

### SPECIFICATIONS:

Warranty: Lifetime Limited Warranty (Residential)

One Year Warranty (Commercial)

Material: Solid cast brass
Flow Rate: 1.5 gpm @ 60 PSI
Valve Size: 1¾" (Ø35mm)
Spout: 6¾" (169mm)

FINISHES: