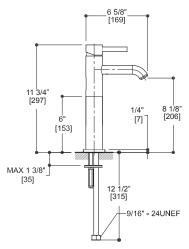

### SPECIFICATIONS:

Warranty: Lifetime Limited Warranty (Residential)

One Year Warranty (Commercial)

Material: Solid cast brass
Flow Rate: 1.5 gpm @ 60 PSI
Valve Size: 1¾" (Ø35mm)
Spout: 6¾" (169mm)

FINISHES:

\*Approximate measurements for comparison only.

Note: These dimensions and specifications are subject to change without notice.