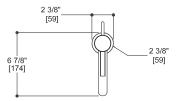

#### SPECIFICATIONS:

| Warranty:   | Lifetime Limited Warranty (Residential)<br>One Year Warranty (Commercial) |
|-------------|---------------------------------------------------------------------------|
| Material:   | Solid cast brass                                                          |
| Flow Rate:  | 1.5 gpm @ 60 PSI                                                          |
| Valve Size: | 1¾" (Ø35mm)                                                               |
| Spout:      | 6¾" (Ø169mm)                                                              |
|             |                                                                           |

\*Approximate measurements for comparison only.

Note: These dimensions and specifications are subject to change without notice.