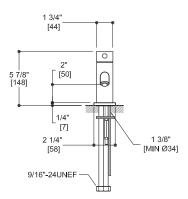

#### SPECIFICATIONS:

| Warranty:   | Lifetime Limited Warranty (Residential)<br>One Year Warranty (Commercial) |
|-------------|---------------------------------------------------------------------------|
| Material:   | Solid cast brass                                                          |
| Flow Rate:  | 1.5 gpm @ 60 PSI                                                          |
| Valve Size: | 1¾" (Ø35mm)                                                               |
| Spout:      | 6¾" (Ø169mm)                                                              |
|             |                                                                           |

\*Approximate measurements for comparison only.

Note: These dimensions and specifications are subject to change without notice.