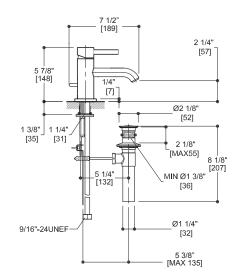

#### SPECIFICATIONS:

| Warranty:   | Lifetime Limited Warranty (Residential)<br>One Year Warranty (Commercial) |
|-------------|---------------------------------------------------------------------------|
| Material:   | Solid cast brass                                                          |
| Flow Rate:  | 1.5 gpm @ 60 PSI                                                          |
| Valve Size: | 1¾" (Ø35mm)                                                               |
| Spout:      | 6¾" (Ø169mm)                                                              |
|             |                                                                           |

FINISHES: Polished chrome

ACCESSORIES: Requires TW120 or TW121 push-button waste

\*Approximate measurements for comparison only.

Note: These dimensions and specifications are subject to change without notice.