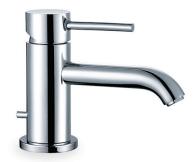

# TSP100 SPECIFICATIONS SINGLE-HOLE DECK MOUNTED BASIN MIXER

## FEATURES:

- Modern styling
- Durable finishes
- Brass valve bodies
- Fixed spout design
- Ceramic disk valve cartridge for drip-free performance
- Includes pop-up waste
- Includes NPT braided water supply lines

#### SPECIFICATIONS:

| Warranty:   | Lifetime Limited Warranty (Residential)<br>One Year Warranty (Commercial) |
|-------------|---------------------------------------------------------------------------|
| Material:   | Solid cast brass                                                          |
| Flow Rate:  | 1.5 gpm @ 60 PSI                                                          |
| Valve Size: | 1¾" (Ø35mm)                                                               |
| Spout:      | 6¾" (Ø169mm)                                                              |
|             |                                                                           |