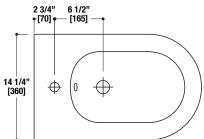

### **SPECIFICATIONS:**

Drain Diameter: Ø1%" (Ø45mm)

Warranty: One Year Limited Warranty

Material: Vitreous China Shipping Weight: 50lbs. (23kg)\*

Shipping Dimensions: (LWH) 26" x 18" x 201/2"

(655mm x 465mm x 520mm)