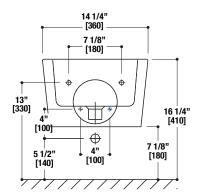

### **SPECIFICATIONS:**

Drain Diameter: Ø1%" (Ø45mm)

Warranty: One Year Limited Warranty

Material: Vitreous China Shipping Weight: 50lbs. (23kg)\*

Shipping Dimensions: (LWH) 26" x 18" x 201/2"

(655mm x 465mm x 520mm)