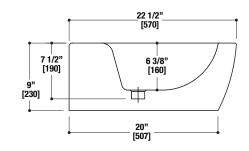

### **SPECIFICATIONS:**

Drain Diameter: Ø1%" (Ø45mm)

Warranty: One Year Limited Warranty

Material: Vitreous China Shipping Weight: 50lbs. (23kg)\*

Shipping Dimensions: (LWH) 26" x 18" x 201/2"

(655mm x 465mm x 520mm)