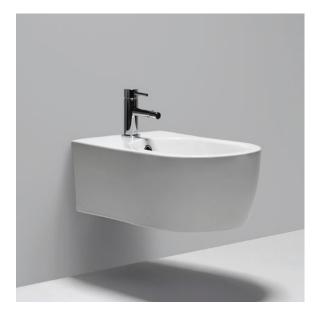

# LB9020 SPECIFICATIONS METRIX SINGLE-HOLE WALL MOUNTED BIDET

## **FEATURES:**

- Streamlined, one piece wall mounted design with overflow
- Vitreous china
- Standard two-bolt installation system
- Skirted styling with concealed drain for easy cleaning