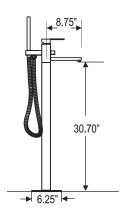

# **VERTIKA**

Single Post/Single Control Free Standing Roman Tub Set with Hand Shower VK28PC, VK28XSN