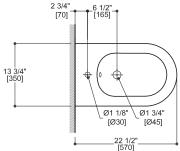

#### SPECIFICATIONS:

Drain Diameter: Ø1¾" (Ø45mm)

Warranty: One Year Limited Warranty

Material: Vitreous China Shipping Weight: 59lbs. (27kg)\*

Shipping Dimensions: (LWH) 25" x 16" x 18"

(560mm x 415mm x 465mm)

\*Approximate measurements for comparison only.

Note: These dimensions and specifications are subject to change without notice.