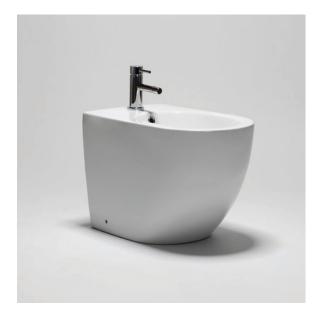

# LB9010 SPECIFICATIONS HALO SINGLE-HOLE FLOOR MOUNTED BIDET

#### **FEATURES:**

- Streamlined, one piece floor mounted design with overflow
- Vitreous china
- Standard two-bolt installation system
- Skirted styling with concealed drain for easy cleaning
- Includes 'L' bracket anchor bolts for floor installation

FINISHES: White