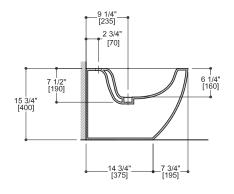

#### SPECIFICATIONS:

Drain Diameter: Ø1¾" (Ø45mm)

Warranty: One Year Limited Warranty

Material: Vitreous China Shipping Weight: 59lbs. (27kg)\*

Shipping Dimensions: (LWH) 25" x 16" x 18"

(560mm x 415mm x 465mm)

\*Approximate measurements for comparison only.

Note: These dimensions and specifications are subject to change without notice.