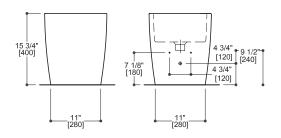

#### SPECIFICATIONS:

Drain Diameter: Ø1¾" (Ø45mm)

Warranty: One Year Limited Warranty

Material: Vitreous China Shipping Weight: 59lbs. (27kg)\*

Shipping Dimensions: (LWH) 25" x 16" x 18"

(560mm x 415mm x 465mm)

\*Approximate measurements for comparison only.

Note: These dimensions and specifications are subject to change without notice.