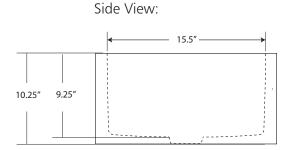

#### **PRODUCT DETAILS**

- \* 30" x 18" x 10.25" OD
- \* 27.5" x 15.5" x 9.25" ID
- \* Dimensions are not exact and may vary  $\pm \frac{1}{4}$ "
- \* 3.5" drain opening
- \* Sealed with impermeable nano sealer