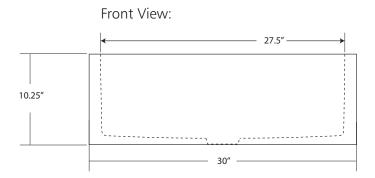

#### **PRODUCT DETAILS**

- \* 30" x 18" x 10.25" OD
- \* 27.5" x 15.5" x 9.25" ID
- \* Dimensions are not exact and may vary  $\pm \frac{1}{4}$ "
- \* 3.5" drain opening
- \* Sealed with impermeable nano sealer