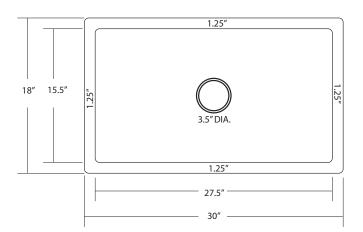

#### **PRODUCT DETAILS**

- \* 30" x 18" x 10.25" OD
- \* 27.5" x 15.5" x 9.25" ID
- \* Dimensions are not exact and may vary  $\pm \frac{1}{4}$ "
- \* 3.5" drain opening
- \* Sealed with impermeable nano sealer