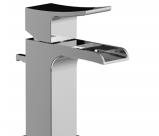

## Single hole faucet **ZSOP01XX**

#### Descriptions

- Ceramic cartridge
- 3/8" speedway compression
- Solid brass
- Open spout
- Automatic drain