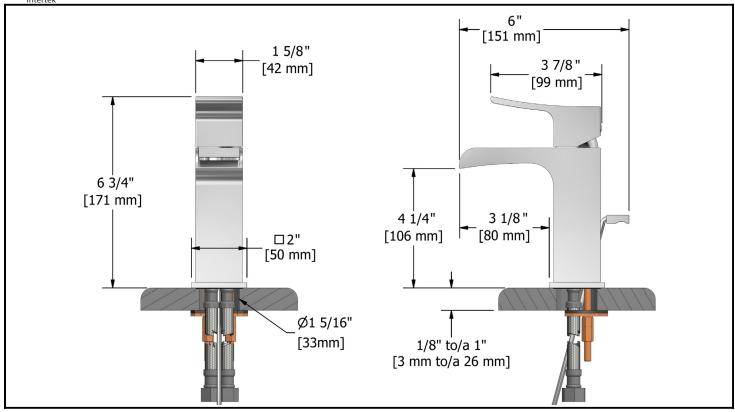

## Single hole faucet **ZSOP01XX**









# **Specifications**

#### Descriptions

- Ceramic cartridge
- 3/8" speedway compression
- Solid brass
- Open spout
- Automatic drain

#### **Available colors**

- C : Chrome
- BN : Brushed nickel (PVD)

#### Flows

Max. flow 5.7 L/min, 1.5 gpm (US) 60psi

#### **Cartridges**

•401-039

### Certifications

- ASME A112.18.1
- CSA B125.1
- NSF61



#### Warranty

The Riobel inc. product carries a limited LIFETIME warranty on the finish Chrome, Gold (PVD), Brushed nickel (PVD), Night brushed (PVD), Polished nickel (PVD) and all working parts and is guaranteed from the initial date of purchase against all manufacturing defects. Other finished 1 year.

#### **Customer service**

Ontario, West Canada : 888-287-5354 Quebec, Maritimes, United States : 866-473-8442