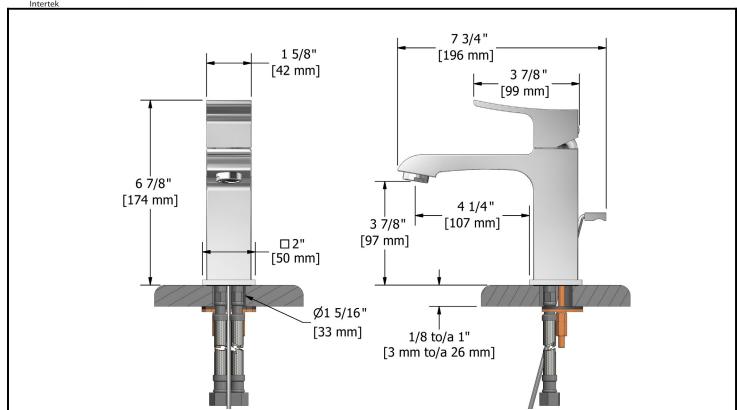

ZS01XX







# **Specifications**

# **Descriptions**

- Ceramic cartridge
- 3/8" speedway compression
- Solid brass
- Automatic drain

### **Available colors**

- C : Chrome
- BN: Brushed nickel (PVD)

# **Flows**

• Max. flow 5.7 L/min, 1.5 gpm (US) 60psi

# **Cartridges**

• 401-072

# Certifications

- ASME A112.18.1
- CSA B125.1
- NSF61



#### Warranty

The Riobel inc. product carries a limited LIFETIME warranty on the finish Chrome, Gold (PVD), Brushed nickel (PVD), Night brushed (PVD), Polished nickel (PVD) and all working parts and is guaranteed from the initial date of purchase against all manufacturing defects. Other finished 1 year.

## **Customer service**

Ontario, West Canada: 888-287-5354 Quebec, Maritimes, United States: 866-473-8442

Rev: ZS01EN.pdf 2011.01.11