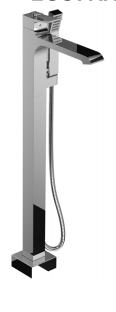

Coaxial thermostatic pressure balance single hole bath faucet

### **Descriptions**

- ●½" male inlet NPT
- Coaxial thermostatic/pressure balanced cartridge
- Solid brass
- 1 jet hand shower
- Intregrated volume control