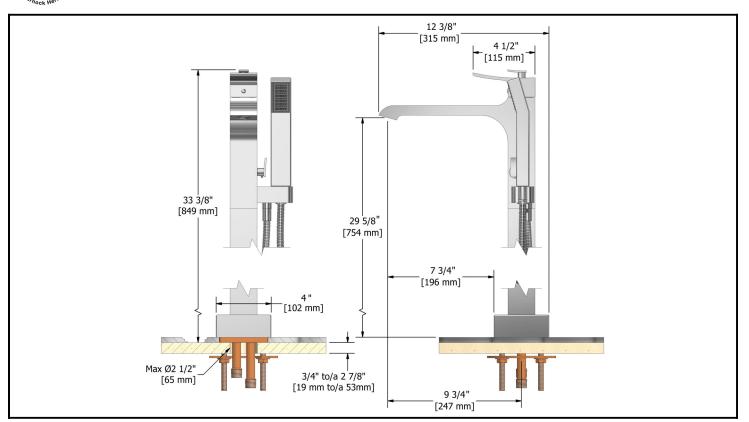

Coaxial thermostatic pressure balance single hole bath faucet

### **Descriptions**

- ●½" male inlet NPT
- Coaxial thermostatic/pressure balanced cartridge
- Solid brass
- 1 jet hand shower
- Intregrated volume control