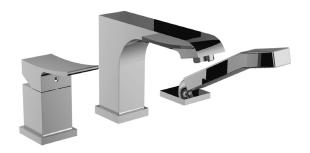

3 piece deck mount faucet **ZO10XX** 

# **Descriptions**

- ●½" male inlet NPT
- Ceramic cartridge
- Solid brass
- •1 jet hand shower