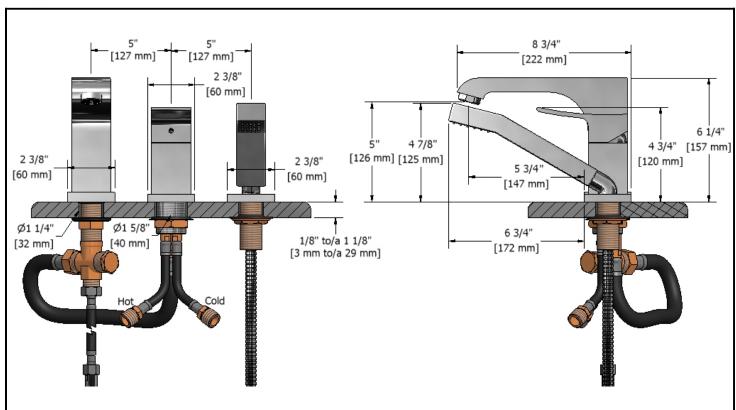

3 piece deck mount faucet **ZO10XX** 

# **Descriptions**

- ●½" male inlet NPT
- Ceramic cartridge
- Solid brass
- •1 jet hand shower

#### **Flows**

• Max. flow 33 L/min, 8.7 gpm (US) 60psi