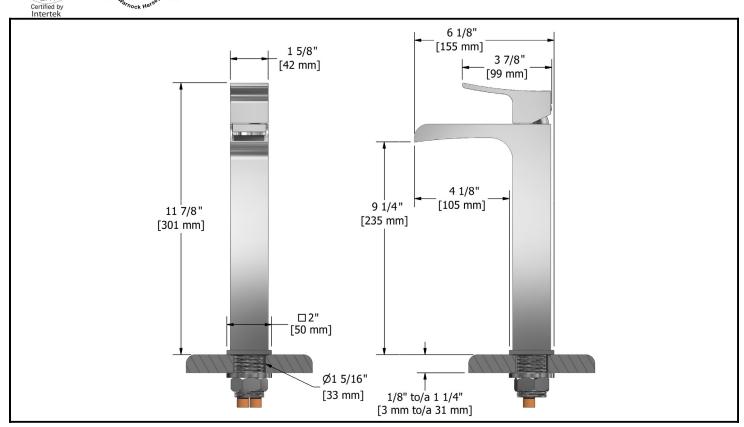

Single hole faucet



# **Specifications**

### **Descriptions**

- Ceramic cartridge
- 3/8" speedway compression
- Solid brass
- Open spout

### Available colors

- •C : Chrome
- BN : Brushed nickel (PVD)

#### **Flows**

• Max. flow 5.7 L/min, 1.5 gpm (US) 60psi

### **Cartridges**

•401-039

## **Certifications**

- •NSF61
- ASME A112.18.1
- CSA B125.1



#### <u>Warranty</u>

S EPA C

The Riobel inc. product carries a limited LIFETIME warranty on the finish Chrome, Gold (PVD), Brushed nickel (PVD), Night brushed (PVD), Polished nickel (PVD) and all working parts and is guaranteed from the initial date of purchase against all manufacturing defects. Other finished 1 year.

#### **Customer service**

Ontario, West Canada : 888-287-5354 Quebec, Maritimes, United States : 866-473-8442