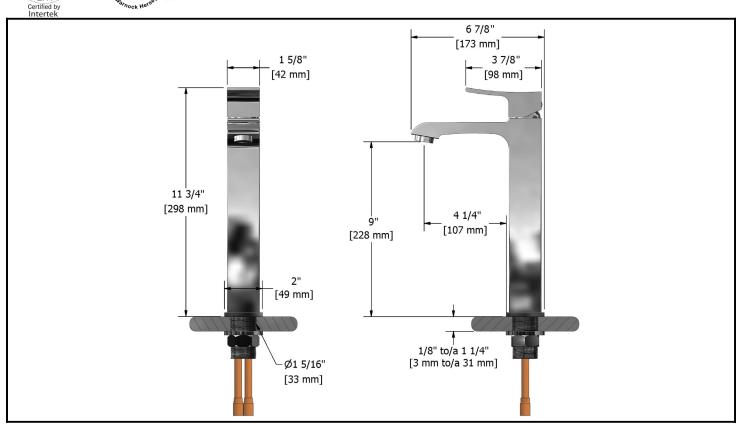

# Single hole faucet **ZLO1XX**



# **Specifications**

## **Descriptions**

- Ceramic cartridge
- 3/8" speedway compression
- Solid brass

# Available colors

- •C : Chrome
- BN : Brushed nickel (PVD)

#### **Flows**

• Max. flow 5.7 L/min, 1.5 gpm (US) 60psi

#### **Cartridges**

•401-072

### **Certifications**

- CSA B125.1
- NSF61
- ASME A112.18.1



#### <u>Warranty</u>

S EPA C

The Riobel inc. product carries a limited LIFETIME warranty on the finish Chrome, Gold (PVD), Brushed nickel (PVD), Night brushed (PVD), Polished nickel (PVD) and all working parts and is guaranteed from the initial date of purchase against all manufacturing defects. Other finished 1 year.

#### **Customer service**

Ontario, West Canada : 888-287-5354 Quebec, Maritimes, United States : 866-473-8442