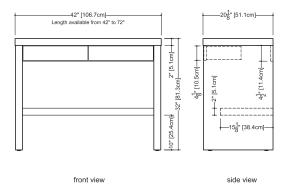

## Z 120 - 2 drawers - 20" depth

length - inch 42 - 48 - 54 - 60 - 66 - 72 length - cm 107 - 122 - 137 - 152 - 167 - 183

top part perimeter of console is made of solid oak 1/8" thick

■ lacquer polyurethane