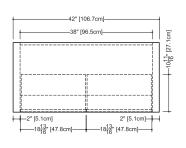

plan view

WETSTYLE cannot be held responsible for any technical errors and reserves the right to make revisions without notice.

Approximate measurement. The manufacturer accept 4/4" (6.35mm) variance.

www.**WETSTYLE.CA** - Montreal - Canada Tel. **450.536.9000** - 1 888.536.9001 - Fax. 450.536.0202