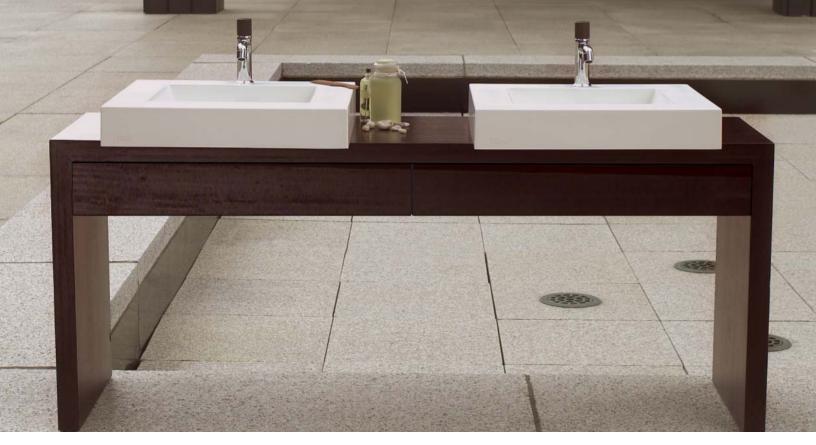

## Z 120 - 2 drawers - 20" depth

length - inch 42 - 48 - 54 - 60 - 66 - 72 length - cm 107 - 122 - 137 - 152 - 167 - 183

top part perimeter of console is made of solid oak 1/8" thick

■ lacquer polyurethane

I drawer boxes are made of laminated baltic birch

- I mutilply poplar core
- ajustable legs
- I other surface are in rift-cut oak veneer
- Blu Motion hardware

I color natural wenge white-washed

■ wood oak rift-cut veneer